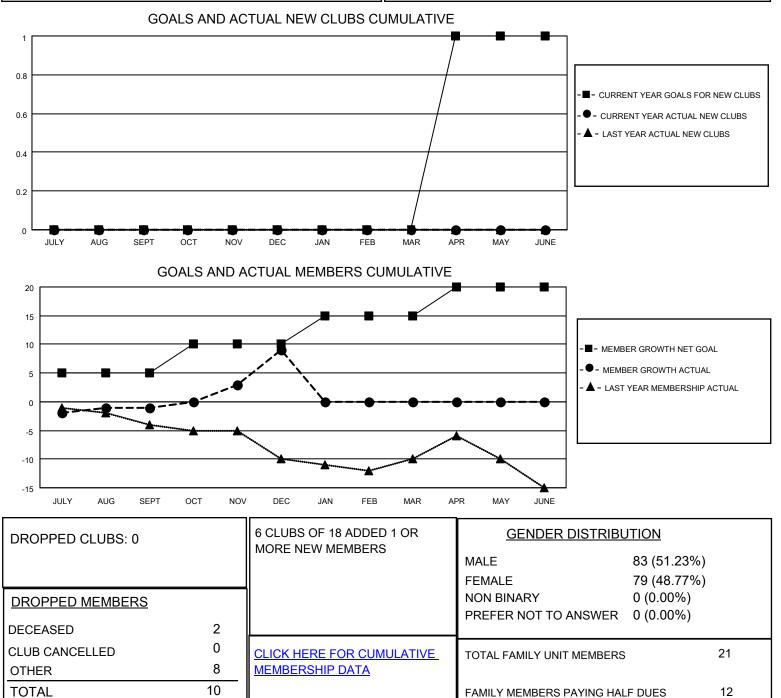

## LOCATION RUSSIAN FEDERATION

District 123

Results as of: 12/31/2021

| Clubs                 |               |           |               | Members               |                          |                         |                                                    |
|-----------------------|---------------|-----------|---------------|-----------------------|--------------------------|-------------------------|----------------------------------------------------|
| RESULTS FOR 2021-2022 |               |           |               | RESULTS FOR 2021-2022 |                          |                         |                                                    |
| QUARTER               | NEW CLUB GOAL | NEW CLUBS | DROPPED CLUBS | QUARTER ME            | EMBER GROWTH NET<br>GOAL | MEMBER GROWTH<br>ACTUAL | DROPPED<br>MEMBERS ACTUAL<br>(including transfers) |
| JULY/AUG/SEPT         | 0             | 0         | 0             | JULY/AUG/SEPT         | 5                        | 9                       | 7                                                  |
| OCT/NOV/DEC           | 0             | 0         | 0             | OCT/NOV/DEC           | 5                        | 15                      | 3                                                  |
| JAN/FEB/MAR           | 0             | 0         | 0             | JAN/FEB/MAR           | 5                        | 0                       | 0                                                  |
| APR/MAY/JUNE          | 1             | 0         | 0             | APR/MAY/JUNE          | 5                        | 0                       | 0                                                  |